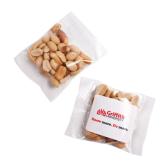

## **Product Code CC050G** : 1

Description Cello bag filled with 20g Salted Peanuts

Order#

Company Name

Contact

50mmW x 40mmH Sticker Size

**Customer must provide PMS Colour print guide** Print Colour

Quantity