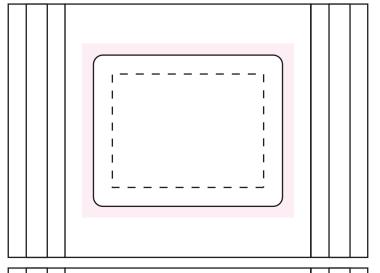

## ART APPROVAL

All colours used in this document are indicative only and they may vary across a variety of printing techniques and confectionery

Sticker 50x40mm

100%

Sticke Size: 50mmW x 40mmH

Bleekl:C3TrEnS(56mmW x 46mmH)

Safe Print Area: 40mmW x 30mmH

Image Impression Only NOT to Scale

Sticker 50x30mm

100%

Sticker Size: 50mmW x 30mmH

Bleed: 3mm (56mmW x 36mmH)

Safe Print Area: 40mmW x 20mmH

When artwork is printed, there can be movement of up to 3mm Bag size may vary from what is shown, Please call if bag dimensions are critical