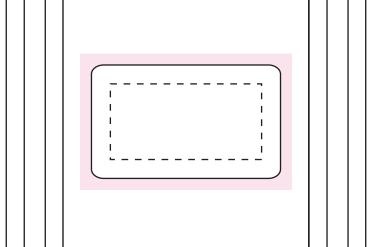

Safe Print Area: 40mmW x 30mmH

Image Impression Only NOT to Scale

Sticker 50x30mm

100%

Sticker Size: 50mmW x 30mmH

Bleed: 3mm (56mmW x 36mmH)

Safe Print Area: 40mmW x 20mmH

When artwork is printed, there can be movement of up to 3mm Bag size may vary from what is shown, Please call if bag dimensions are critical